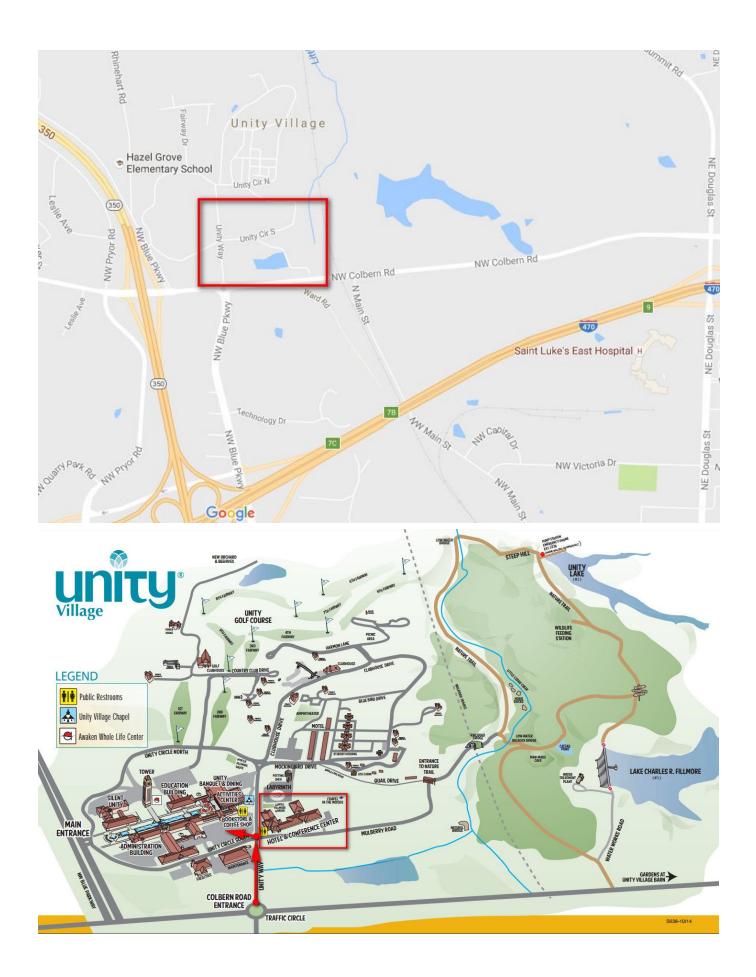

## 2018 Missouri Class Championship

June 30 - July 1

Open: 5SS, G/115 d5. USCF Rated & Mbr Req.

(Need instructions for your clock? http://wachusettchess.org/Clocks.php)
Location: Unity Village Hotel (see map) 1901 NW Blue Parkway, Unity Village, MO 64065
Prizes: Prizes \$\$b/10 per section
I!! Master/Expert \$250,\$150,\$100 A/B/C/D/U1200 \$125,\$100,\$75 Unr. \$50
The 2018 Missouri Class Champion Plaque awarded to the winner of each section.
Sections can be combined for pairings if there is an inadequate number of participants in a particular class, though prizes and plaques are still given out based on each class.
Registration: 8:30-9:30
Round times: Sat-10-2:30-7, Sun-10:00-2:30
Entry Fee: \$50. On site - cash only. Max one ½-pt bye if declared by Rd. 2 ; MCA membership required, O.S.A., available on site from \$5. [ NO EARLY ENTRY FEE ]
Online payment at <a href="https://goo.gl/xF72VV">https://goo.gl/xF72VV</a>.
Please select Friends & Family instead of Goods & Services.
Entries/Info: Randy Merrell, 5556 NW Moonlight Meadow Dr, Lee's Summit, MO 64064

Memberships: USCF—available on site; MCA membership required for MO residents, available on site from \$5, Other States Accepted
\*Out-of-State players are encouraged to play and qualify for cash prizes, but must be a Missouri resident to win championship titles.
Hotels: Unity Village Hotel 888-377-0358 <a href="https://goo.gl/Tbbn7u">https://goo.gl/Tbbn7u</a>
Holiday Inn Express 888-Holiday <a href="https://goo.gl/tNJJ30">https://goo.gl/tNJJ30</a>
Hampton Inn 816-347-8600 <a href="https://goo.gl/Vb15sN">https://goo.gl/Vb15sN</a>